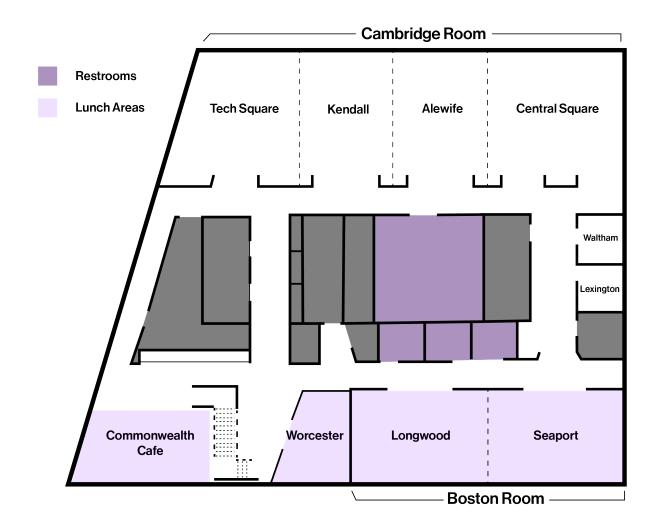

12:15 - 1:15 PM Lunch

1:30 - 2:45 PM Breakout Session I

Tech Square Open Source & Open Access: Leveraging Assets for Commercial Licensing

Seaport Post-License Compliance: Best Practices for Aging & Collection Metrics

Kendall Royalty Alternatives: Exploring Non-Traditional Financial Models

Longwood TTO Talent Strategies: Recruitment, Retention, & Onboarding for Success

Alewife IP Quality Across the Lifecycle: From Disclosure to Litigation

Central Square TTO Metrics & Analytics: Measuring & Communicating Success

2:45 - 3:00 PM Break

3:00 - 4:15 PM Breakout Session II

Seaport Al in Research: Handling Data Generated by Al

Alewife Sponsored Research: Sponsors Funding Research with a Startup Focus

Longwood Navigating Sponsor Compliance: Overcoming Common Challenges

Central Square IP Management Insights: Best Practices for Counsel, Fixed-Fees, & More

Kendall Elevated Risk Management: Vetting Licensees & Diligence Best Practices

Tech Square The Art of Storytelling: Adventures & Misadventures of Storytelling

4:15 - 4:30 PM Wrap-up

4:30 - 5:45 PM Break

5:45 - 6:40 PM Pre-Dinner Entertainment & Cocktails

Gambrill Center, 314 Main St, Cambridge, MA